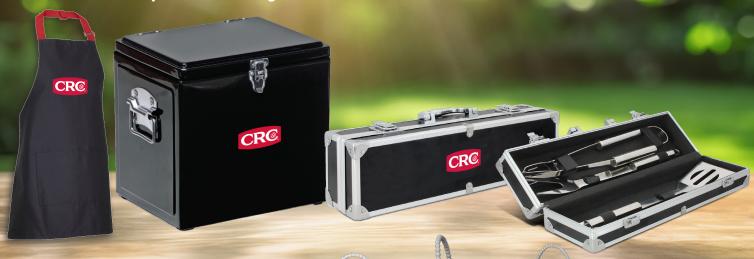

# Purchase any SMARTWASHER & START-UP KIT & get a bonus CRC Entertainers Pack\*

\*includes a CRC Apron, a CRC Vintage Cooler Box & a CRC BBQ Tool Set.

#### **Mobile Options**

Save time by bringing the washer to the parts instead of the parts to the washer.

\*Image sizes & dimensions are for illustration purposes only.

Purchase any CRC SmartWasher + start-up kit from one of our distribution partners and receive a CRC Entertainers' Pack.