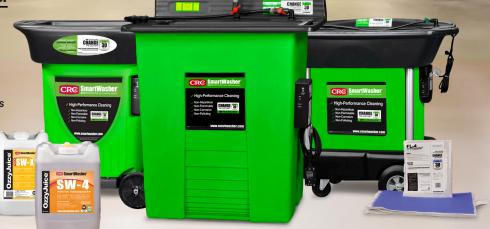

## **SmartWasher**®

**BIOREMEDIATING** parts washing system

A CRC SMARTWASHER® Bioremediating Parts Washing System delivers exceptional cleaning without any of the health risks associated with solvent and aqueous-based parts washers. It's safer for you and for the environment.

### **Exceptional Cleaning Power**

Meets or exceeds the cleaning performance of manual solvent and aqueous parts washers.

#### **Self-Cleaning Solution**

The bioremediation process keeps the fluid clean and ready to use.

#### **Mobile Options**

Save time by bringing the washer to the parts instead of the parts to the washer.

\*Image sizes & dimensions are for illustration purposes only.

Purchase any CRC SmartWasher + start-up kit from one of our distribution partners and receive a CRC Entertainers' Pack.