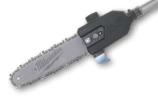

M18 FUEL™ 10" (254MM) POLE SAW ATTACHMENT M18F0PH-CSA

M18 FUEL<sup>™</sup> EDGER ATTACHMENT M18F0PH-EA

M18 FUEL™ QUIK-LOK™ BRISTLE **BRUSH ATTACHMENT** M18F0PHBBA

M18 FUEL™ QUIK-LOK™ RECIPROCATING SCISSOR ATTACHMENT M18F0PHRSA